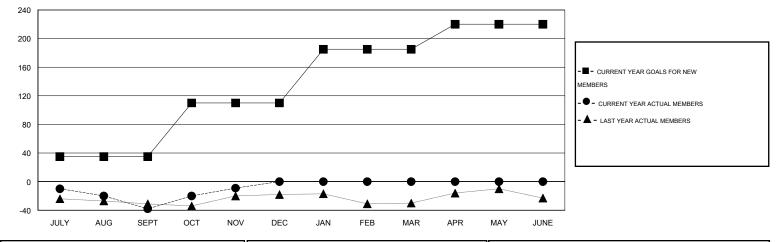

## LOCATION MARYLAND

GMT CA 1

| Clubs         |                  |                  |                  |                  | Members       |                    |                                     |                    |                  |
|---------------|------------------|------------------|------------------|------------------|---------------|--------------------|-------------------------------------|--------------------|------------------|
|               | RESU             | TS FOR 2014-2015 | i                |                  |               | RESU               | JLTS FOR 2014-2015                  |                    |                  |
| QUARTER       | NEW CLUB<br>GOAL | NEW CLUBS        | DROPPED<br>CLUBS | NET<br>GAIN/LOSS | QUARTER       | NEW MEMBER<br>GOAL | CHARTER AND<br>NEW MEMBERS<br>ADDED | DROPPED<br>MEMBERS | NET<br>GAIN/LOSS |
| JULY/AUG/SEPT | 1                | 0                | 0                | 0                | JULY/AUG/SEPT | 35                 | 21                                  | 59                 | -38              |
| OCT/NOV/DEC   | 2                | 0                | 0                | 0                | OCT/NOV/DEC   | 75                 | 48                                  | 19                 | 29               |
| JAN/FEB/MAR   | 2                | 0                | 0                | 0                | JAN/FEB/MAR   | 75                 | 0                                   | 0                  | 0                |
| APR/MAY/JUNE  | 1                | 0                | 0                | 0                | APR/MAY/JUNE  | 35                 | 0                                   | 0                  | 0                |